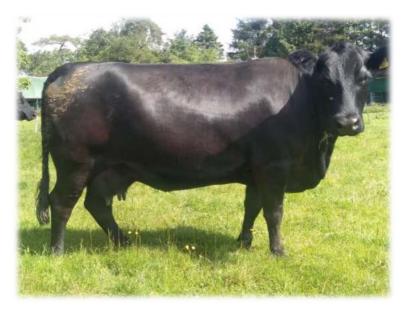

# Previous Stock Bull

Remaining stock for sale sired by Ballindalloch Eagle, Stock bull 2021 to 2023

Ballindalloch Eagle W588

In-calf Heifers

RHONA MOFFAT MCLEAN MOFFAT PANDORA Y136 Born 20/04/2022 (UK586176 500136) Sex Female BALLINDALLOCH EARL N397 Sire ····· BALLINDALLOCH EAGLE W588 BALLINDALLOCH EAGLE W588 BALLINDALLOCH ELSA M375 CRAKE GAFFER GAMBLE H117 Dam ····· MOFFAT PALAVA L019 LOCHER PAULA F117