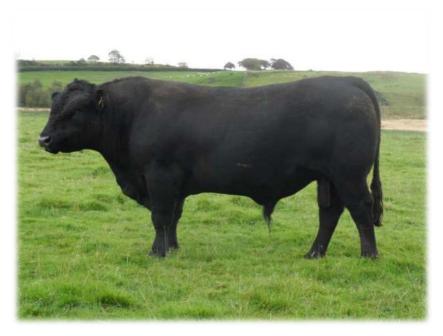

# www.moffatangus.co.uk

RHONA MOFFAT MCLEAN **MOFFAT EDITH V111** Born 28/02/2019 (UK586176 100111) Sex: Female FFF- NIGHTINGALE PEANUT M646 Sire ····· MOFFAT ELGIN R066 FFF- EASTON GREYS ELLIOT A007 Dam ····· LOCHER EDITH G131

AUCHENCLOICH ENID

Edith, a 5 year old cow with her third calf at foot, aged 5 months. Edith is a home bred cow sired by Moffat Elgin R066. Elgin has great breeding from the Nightingale herd and was also from my best breeding female line.