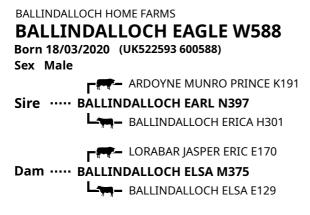

#### **MOFFAT ELITE A155**

Born 13/02/2024 (UK586176 300155) Sex: Male

► ■ BALLINDALLOCH EARL N397

#### Sire ····· BALLINDALLOCH EAGLE W588

BALLINDALLOCH ELSA M375

PEDIGREE

Moffat Edith VIII

Moffat Elite A155

RHONA MOFFAT MCLEAN **MOFFAT ESME W128** Born 25/04/2020 (UK586176 400128) Sex: Female MOFFAT ELGIN R066 Sire ····· MOFFAT POLO U103 MOFFAT PALAVA L019