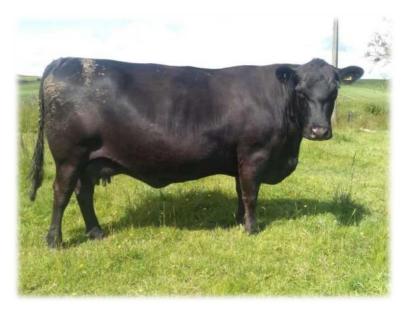

#### **MOFFAT ELITE A155**

Born 13/02/2024 (UK586176 300155) Sex: Male

► ■ BALLINDALLOCH EARL N397

#### Sire ····· BALLINDALLOCH EAGLE W588

BALLINDALLOCH ELSA M375

PEDIGREE

Moffat Edith VIII

Moffat Elite A155

RHONA MOFFAT MCLEAN **MOFFAT ESME W128** Born 25/04/2020 (UK586176 400128) Sex: Female MOFFAT ELGIN R066 Sire ····· MOFFAT POLO U103 MOFFAT PALAVA L019