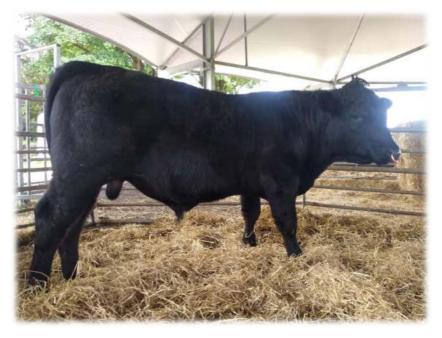

The sire of Eagle is Ballindalloch Eagle W588 my stock bull for 3 years. Young Eagle has inherited his sires great temperament and conformation. His dam Moffat Esme W128 is for sale with her second calf, a heifer.

Moffat Eagle Z146

RHONA MOFFAT MCLEAN MOFFAT EDDIE Z148 Born 13/03/2023 (UK586176 300148) Sex Male BALLINDALLOCH EARL N397 Sire ..... BALLINDALLOCH EARL N397 BALLINDALLOCH ELSA M375 MOFFAT ELGIN R066