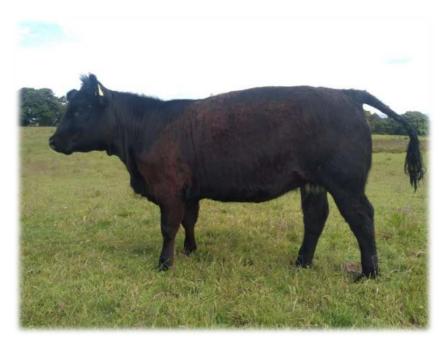

# www.moffatangus.co.uk

RHONA MOFFAT MCLEAN **MOFFAT EDITH V111** Born 28/02/2019 (UK586176 100111) Sex: Female FFF- NIGHTINGALE PEANUT M646 Sire ····· MOFFAT ELGIN R066 FFF- EASTON GREYS ELLIOT A007 Dam ····· LOCHER EDITH G131

AUCHENCLOICH ENID

Edith, a 5 year old cow with her third calf at foot, aged 5 months. Edith is a home bred cow sired by Moffat Elgin R066. Elgin has great breeding from the Nightingale herd and was also from my best breeding female line.