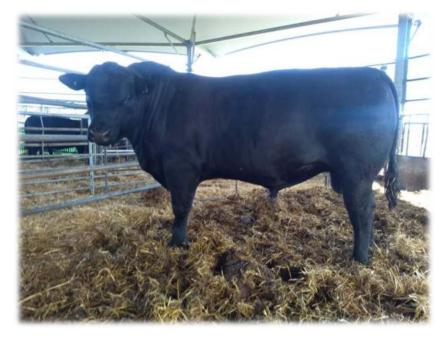

eptember. My system is based on spring calves and Pandora and the next in calf heifer Miss Beauty are having autumn calves because Platnum would not settle with one of my homebred bulls when he came on site.



Moffat Pandora Y136

In-calf Heifers

RHONA MOFFAT MCLEAN **MOFFAT MISS BEAUTY Y139** Born 25/04/2022 (UK586176 100139) Sex Female BALLINDALLOCH EARL N397 Sire ······ BALLINDALLOCH EAGLE W588 BALLINDALLOCH ELSA M375 CRAKE GAFFER GAMBLE H117

#### Dam ····· MOFFAT MISS BEATRICE M030

AUCHENCLOICH BEAUTY





Moffat Miss Beauty Y139

# Current Stock Bull

M A G MCSPORRAN ESQ EILEAN PLATNUM Y236 Born 20/08/2022 (UK564603 500236) Sex Male LOGIE LORD BRUCE R611 Sire ..... LOGIE BRUCE V897 LOGIE BRUNETTE M281 PRIMERTON MR RADER J527 Dam ..... EILEAN PRINCESS S094

EILEAN PHANTASY N051





Eilean Platnum Y236

# Maiden Heifers

RHONA MOFFAT MCLEAN MOFFAT EUNICE Z150 Born 05/04/2023 (UK586176 500150) Sex Female BALLINDALLOCH EARL N397 Sire ..... BALLINDALLOCH EAGLE W588 BALLINDALLOCH ELSA M375 CRAKE GAFFER GAMBLE H117 Dam ..... MOFFAT EUGENIE N044 L\_\_\_\_ MOFFAT EURANDA H139

PEDIGREE

These heifers are sold free of the bull. Their dams are from the foundation female lines and are great breeding cows. These cows have had 20 calves between them and are retained for breeding.



Moffat Eunice Z150

# Maiden Heifers

RHONA MOFFAT MCLEAN **MOFFAT MISS BEATRIX Z152** Born 15/05/2023 (UK586176 700152) Sex Female BALLINDALLOCH EARL N397 Sire ······ BALLINDALLOCH EAGLE W588 BALLINDALLOCH ELSA M375 CRAKE GAFFER GAMBLE H117

#### Dam ····· MOFFAT MISS BEATRICE M030

AUCHENCLOICH BE