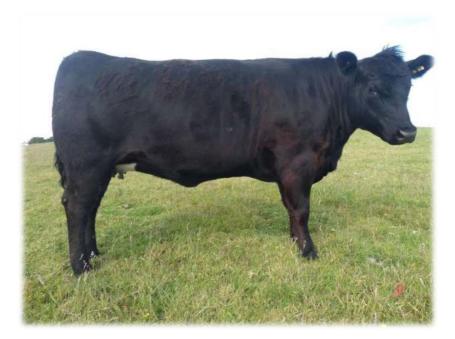

# Maiden Heifers

RHONA MOFFAT MCLEAN MOFFAT EUNICE Z150 Born 05/04/2023 (UK586176 500150) Sex Female BALLINDALLOCH EARL N397 Sire ..... BALLINDALLOCH EAGLE W588 BALLINDALLOCH ELSA M375 CRAKE GAFFER GAMBLE H117 Dam ..... MOFFAT EUGENIE N044 L\_\_\_\_ MOFFAT EURANDA H139

PEDIGREE

These heifers are sold free of the bull. Their dams are from the foundation female lines and are great breeding cows. These cows have had 20 calves between them and are retained for breeding.

Moffat Eunice Z150