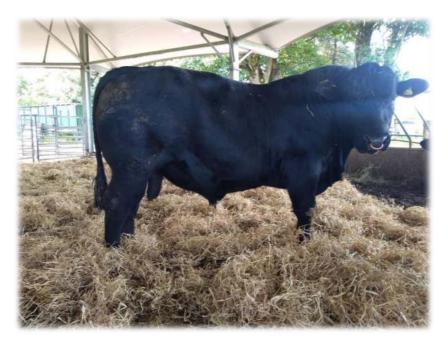

# Previous Stock Bull

Remaining stock for sale sired by Ballindalloch Eagle, Stock bull 2021 to 2023

Ballindalloch Eagle W588

In-calf Heifers

RHONA MOFFAT MCLEAN MOFFAT PANDORA Y136 Born 20/04/2022 (UK586176 500136) Sex Female BALLINDALLOCH EARL N397 Sire ····· BALLINDALLOCH EAGLE W588 BALLINDALLOCH EAGLE W588 BALLINDALLOCH ELSA M375 CRAKE GAFFER GAMBLE H117 Dam ····· MOFFAT PALAVA L019 LOCHER PAULA F117