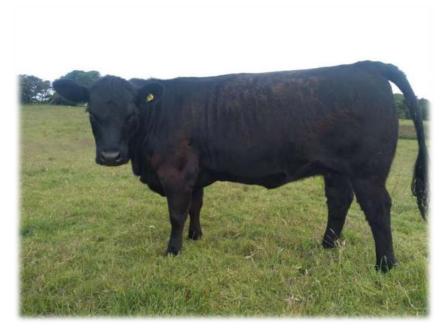

#### Sire ····· BALLINDALLOCH EAGLE W588

BALLINDALLOCH ELSA M375

PEDIGREE

Moffat Edith VIII

Moffat Elite A155

RHONA MOFFAT MCLEAN **MOFFAT ESME W128** Born 25/04/2020 (UK586176 400128) Sex: Female MOFFAT ELGIN R066 Sire ····· MOFFAT POLO U103 MOFFAT PALAVA L019

#### Dam ····· LADYWELL ELLA F087

LADYWELL ELLA A184

Moffat Esme is a 4 year homebred cow sired by a homebred bull Moffat Polo U103. She has her second calf at foot, Moffat Elsa. Her first calf Moffat Eagle Z146 is also for sale. The dam of Esme was the only cow added to the herd...purchased at the retiral sale of Mr James Drummond.