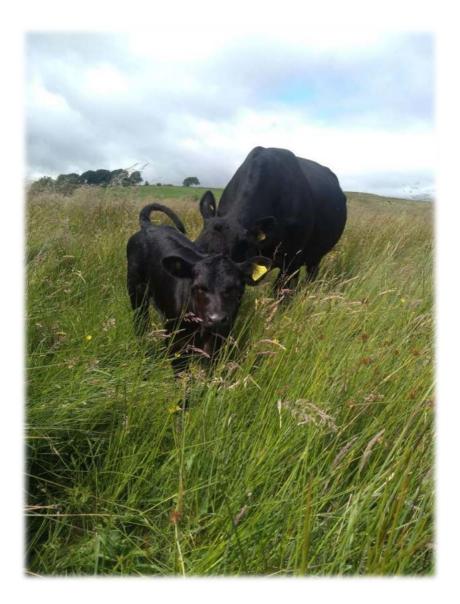

# www.moffatangus.co.uk

RHONA MOFFAT MCLEAN **MOFFAT EDITH V111** Born 28/02/2019 (UK586176 100111) Sex: Female FFF- NIGHTINGALE PEANUT M646 Sire ····· MOFFAT ELGIN R066 FFF- EASTON GREYS ELLIOT A007 Dam ····· LOCHER EDITH G131

AUCHENCLOICH ENID

Edith, a 5 year old cow with her third calf at foot, aged 5 months. Edith is a home bred cow sired by Moffat Elgin R066. Elgin has great breeding from the Nightingale herd and was also from my best breeding female line.