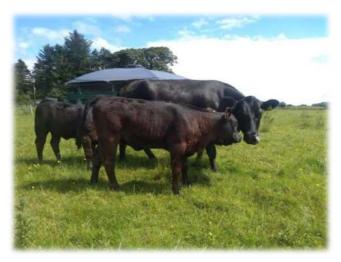

# Previous Stock Bull

Remaining stock for sale sired by Ballindalloch Eagle, Stock bull 2021 to 2023

Ballindalloch Eagle W588

In-calf Heifers

RHONA MOFFAT MCLEAN MOFFAT PANDORA Y136 Born 20/04/2022 (UK586176 500136) Sex Female BALLINDALLOCH EARL N397 Sire ····· BALLINDALLOCH EAGLE W588 BALLINDALLOCH EAGLE W588 BALLINDALLOCH ELSA M375 CRAKE GAFFER GAMBLE H117 Dam ····· MOFFAT PALAVA L019 LOCHER PAULA F117

Pandora is a well grown 2 year old in calf heifer, sired by my previous stock bull Ballindalloch Eagle W588 and scanned in calf to my new stock bull Eilean Platnum Y236. She is due to calf in September. My system is based on spring calves and Pandora and the next in calf heifer Miss Beauty are having autumn calves because Platnum would not settle with one of my homebred bulls when he came on site.