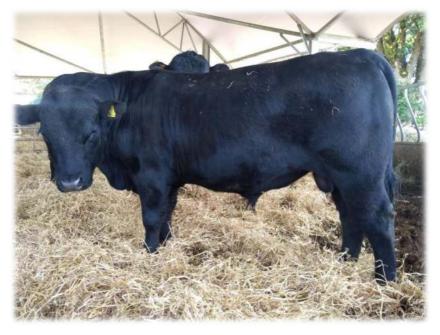

2 year bull ready for work. None of the bulls forward for sale have been pushed and will grow on.

Moffat Bard Y145

RHONA MOFFAT MCLEAN MOFFAT EAGLE Z146 Born 30/01/2023 (UK586176 100146) Sex Male BALLINDALLOCH EARL N397 Sire ····· BALLINDALLOCH EAGLE W588 BALLINDALLOCH ELSA M375 MOFFAT POLO U103 Dam ····· MOFFAT ESME W128 L\_\_\_ LADYWELL ELLA F087