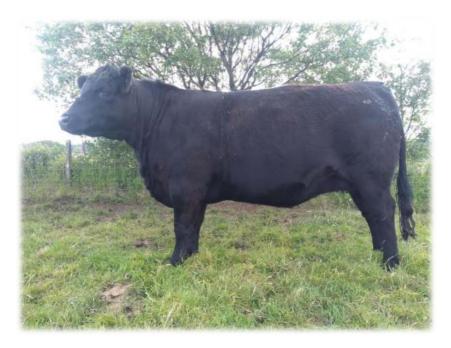

#### Dam ····· MOFFAT MISS BEATRICE M030

AUCHENCLOICH BEAUTY

Moffat Miss Beatrix Z152

RHONA MOFFAT MCLEAN MOFFAT BARD Y145 Born 25/07/2022 (UK586176 700145) Sex Male BALLINDALLOCH EARL N397 Sire ····· BALLINDALLOCH EAGLE W588 BALLINDALLOCH ELSA M375 CRAKE GAFFER GAMBLE H117 Dam ····· MOFFAT BARBARA OPAL N046 MOFFAT BARBARA OLIVE J150

# Maiden Heifers

RHONA MOFFAT MCLEAN **MOFFAT MISS BEATRIX Z152** Born 15/05/2023 (UK586176 700152) Sex Female BALLINDALLOCH EARL N397 Sire ······ BALLINDALLOCH EAGLE W588 BALLINDALLOCH ELSA M375 CRAKE GAFFER GAMBLE H117